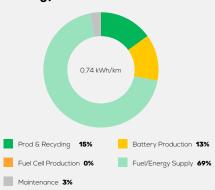

Battery Capacity 52.0 kWh

Declared Electric Energy Consumption (WLTP) 17.2 kWh/100 km

Average | Best | Worst
Measured Electric Energy Consumption (Green NCAP Tests) 22.3 | 15.0 | 29.8 kWh/100 km

Declared Fuel Consumption (WLTP)

Average | Best | Worst Measured Fuel Consumption (Green NCAP Tests) n.a.

# Process Chain - Electric Powertrain



## **Default Assessment Parameters**

Country | Electricity Mix EU Average

Vehicle | Battery Lifetime

Annual Kilometers

Slow | Quick Charging 90% | 10% (of km/year)

**Total GHG Emissions** 

## Greenhouse Gas (GHG) Emissions

# **Estimated Average GHG Emissions**



[g CO<sub>2</sub>-equivalent/km]

## **GHG Emission Contributions**





# **Primary Energy Demand**

### **Estimated Average Energy Demand**



### **Energy Demand Contributions**



### **Energy Source**