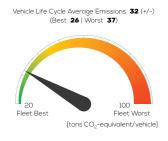

## Greenhouse Gas (GHG) Emissions

# **Estimated Average GHG Emissions**

[g CO<sub>2</sub>-equivalent/km]