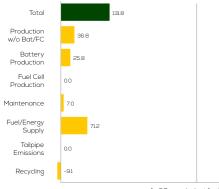

## Greenhouse Gas (GHG) Emissions

# **Estimated Average GHG Emissions**

[g CO<sub>2</sub>-equivalent/km]