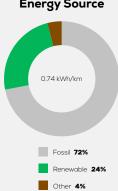

Declared Electric Energy Consumption (WLTP) 17.2 kWh/100 km

Average | Best | Worst
Measured Electric Energy Consumption (Green NCAP Tests) 22.3 | 15.0 | 29.8 kWh/100 km

Declared Fuel Consumption (WLTP)

Average | Best | Worst Measured Fuel Consumption (Green NCAP Tests) n.a.

# Process Chain - Electric Powertrain



## **Default Assessment Parameters**

Country | Electricity Mix EU Average

Vehicle | Battery Lifetime

Annual Kilometers

Slow | Quick Charging 90% | 10% (of km/year)

**Total GHG Emissions** 

## Greenhouse Gas (GHG) Emissions

# **Estimated Average GHG Emissions**



[g CO<sub>2</sub>-equivalent/km]

## **GHG Emission Contributions**





# **Primary Energy Demand**

### **Estimated Average Energy Demand**



### **Energy Demand Contributions**



### **Energy Source**