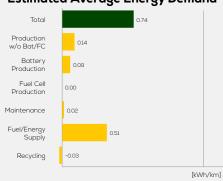

Nm

Emissions Class Euro AX

Declared Battery Capacity 52.0 kWh

Declared Electric Energy Consumption (WLTP) 17.2 kWh/100 km

Average | Best | Worst
Measured Electric Energy Consumption (Green NCAP Tests) 22.3 | 15.0 | 29.8 kWh/100 km

Declared Fuel Consumption (WLTP)

Average | Best | Worst Measured Fuel Consumption (Green NCAP Tests) n.a.

# Process Chain - Electric Powertrain



## **Default Assessment Parameters**

Country | Electricity Mix EU Average

Vehicle | Battery Lifetime

Annual Kilometers

Slow | Quick Charging 90% | 10% (of km/year)

**Total GHG Emissions** 

## Greenhouse Gas (GHG) Emissions

# **Estimated Average GHG Emissions**



[g CO<sub>2</sub>-equivalent/km]

## **GHG Emission Contributions**





# **Primary Energy Demand**

### **Estimated Average Energy Demand**



### **Energy Demand Contributions**



### **Energy Source**