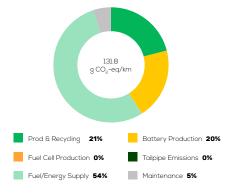

ublication Date

Fuel Electricity

1,502 kg

System Power/Torque 80 kW/225 Nm

Emissions Class Euro AX

Declared Battery Capacity 52.0 kWh

Declared Electric Energy Consumption (WLTP) 17.2 kWh/100 km

Average | Best | Worst
Measured Electric Energy Consumption (Green NCAP Tests) 22.3 | 15.0 | 29.8 kWh/100 km

Declared Fuel Consumption (WLTP)

Average | Best | Worst Measured Fuel Consumption (Green NCAP Tests) n.a.

# Process Chain - Electric Powertrain



## **Default Assessment Parameters**

Country | Electricity Mix EU Average

Vehicle | Battery Lifetime

Annual Kilometers

Slow | Quick Charging 90% | 10% (of km/year)

**Total GHG Emissions** 

## Greenhouse Gas (GHG) Emissions

# **Estimated Average GHG Emissions**



[g CO<sub>2</sub>-equivalent/km]

## **GHG Emission Contributions**





# **Primary Energy Demand**

### **Estimated Average Energy Demand**



### **Energy Demand Contributions**



### **Energy Source**